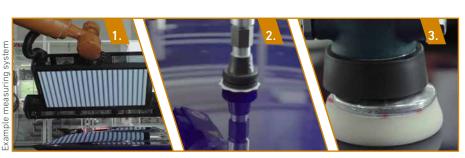

## 1. Autom. Surface Inspection (ASI)

Automatic defect detection

## 2. Automatic Sanding System

- Application of sanding paste
- Sanding
- Autom. abrasive change

# 3. Automatic Polishing System

- Application of polishing paste
- Polishing
- Autom. polishing sponge change