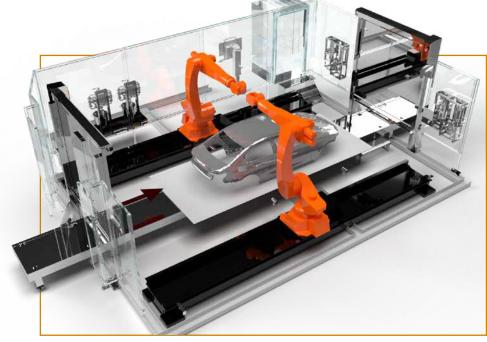

#### **PROCESS**

## 1. Autom. Surface Inspection (ASI)

Automatic defect detection

## 2. Automatic Sanding System

- Application of sanding paste
- Sanding
- Autom. abrasive change

# 3. Automatic Polishing System

- Application of polishing paste
- Polishing
- Autom. polishing sponge change