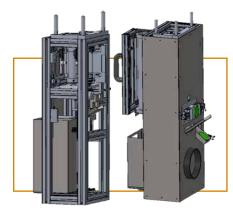

#### Changing Station for Abrasives and Polishing Sponges

- Secure and fast automatic change
- Zero production disruption
- Modular setup

10801