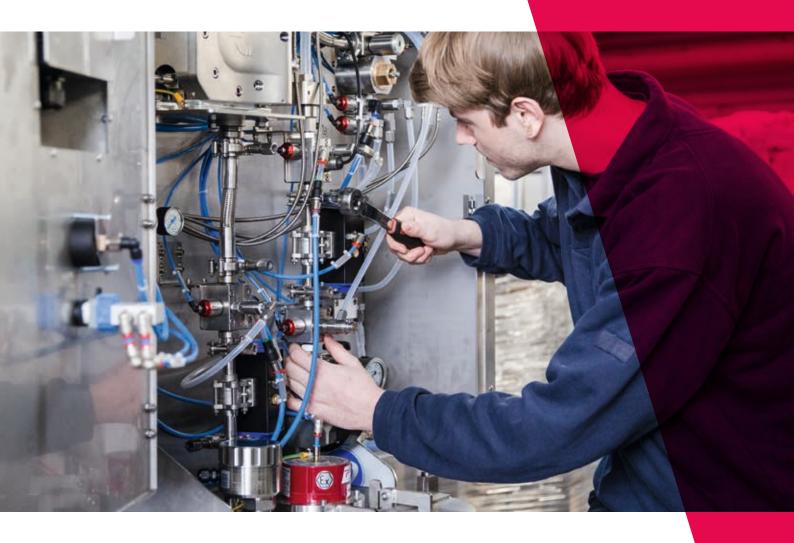

### Special Color Paint Supply System

Smaller production batches and frequent color changes are one of the main challenges of modern paint shops. With the ASIS Special Color Paint Supply System we create the possibility for our customers to carry out the color change fast and highly automated.

The system is optimized for short color change times and reduces our customers' operating costs by down-size color loss and using less rinsing medium.