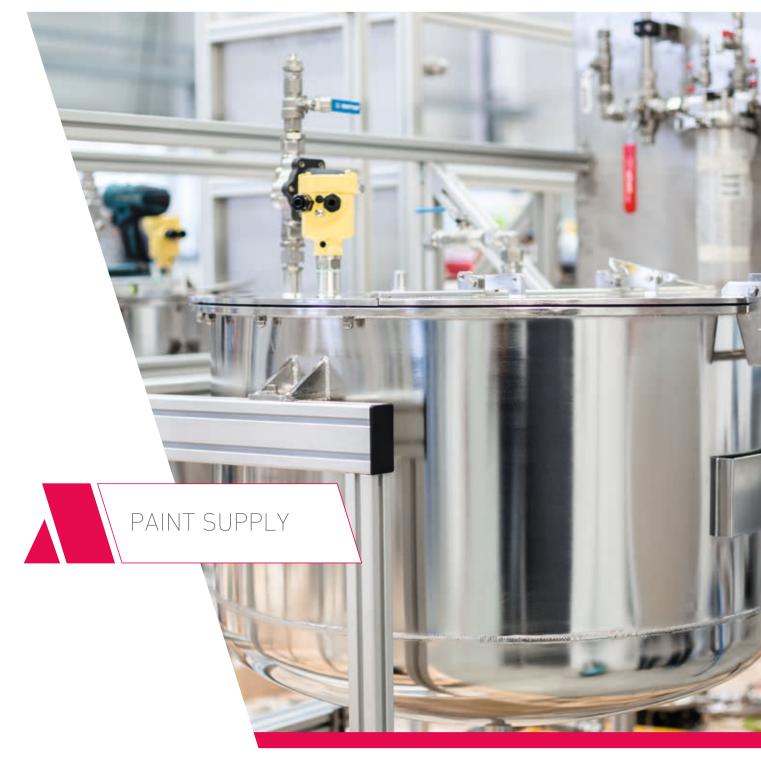

## PAINT SUPPLY SYSTEMS

## PaintSup System

Special colors and mini paint supply systems take place with high priority in all modern paint shops. Special attention is paid to a resource-saving, but also fast production process in color change systems. The

paint supply station is used for the preparation and application of the paints into the paint process. The arising rinsing media during the fully automated color change are collected in central dump sytems.