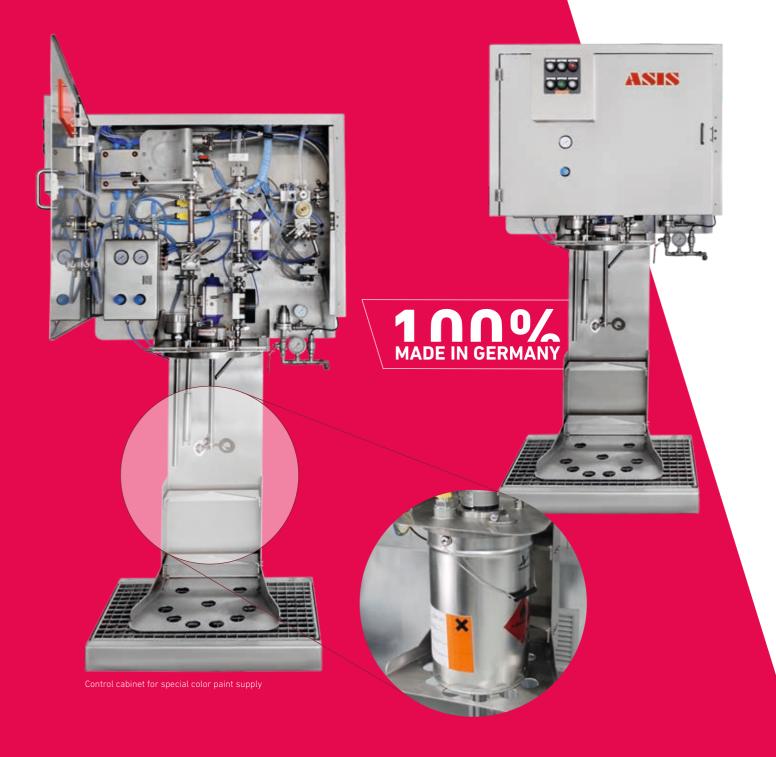

paint supply station is used for the preparation and application of the paints into the paint process. The arising rinsing media during the fully automated color change are collected in central dump sytems.

## Technical specifications

| Rinsing Medium | Solvent, flushing media, air     |
|----------------|----------------------------------|
| Compressed air | Filtered air ø 12 mm, 7 – 10 bar |
| Material       | Stainless steel, teflon          |
| Double lip pig | ø 6 / 8 / 12 mm                  |

### Special Color Paint Supply System

Smaller production batches and frequent color changes are one of the main challenges of modern paint shops. With the ASIS Special Color Paint Supply System we create the possibility for our customers to carry out the color change fast and highly automated.

The system is optimized for short color change times and reduces our customers' operating costs by down-size color loss and using less rinsing medium.