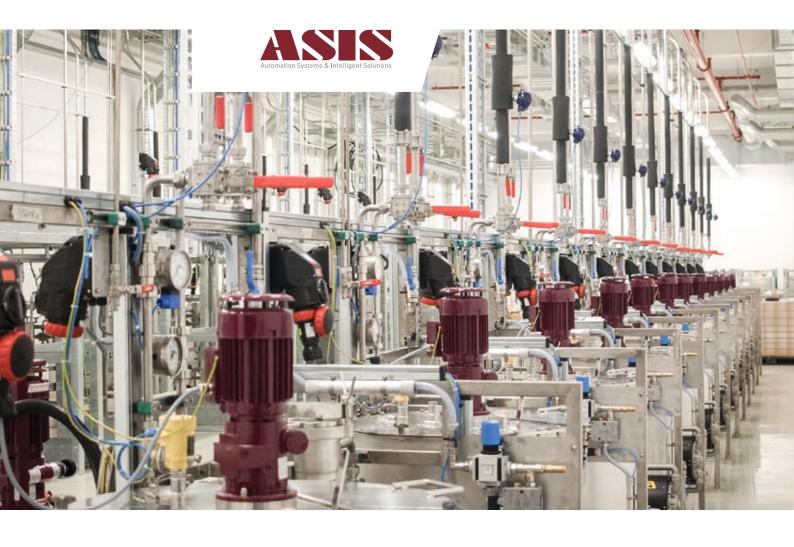

### Special Color Paint Supply System

Smaller production batches and frequent color changes are one of the main challenges of modern paint shops. With the ASIS Special Color Paint Supply System we create the possibility for our customers to carry out the color change fast and highly automated.

The system is optimized for short color change times and reduces our customers' operating costs by down-size color loss and using less rinsing medium.